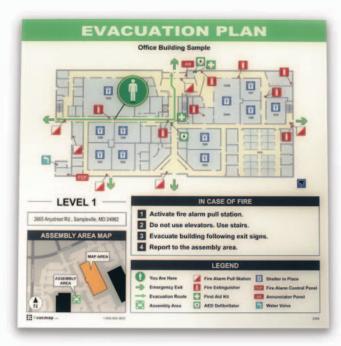

## **AC - Acrylic Composite Plaque**

3/16" acrylic plaque with Sintra backer

## **Specifications:**

- Sub-surface digital print to 1/8" acrylic
- Applied PVC backer (1/16") Sintra
- High durability artwork hermetically sealed
- UV cured eco friendly inks
- Outdoor/Indoor use
- Gloss or non-glare acrylic available
- CNC router cut pre-drilled, rounded corners
- Custom sizes

## **Mounting Options:**

- Pre-drilled holes for screws
- Pre-drilled holes with decorative screws & caps
- Pre-drilled holes for stand-off hardware
- VHB permanent mounting tape

## Colors:

- White

| Product No. | Dimensions   |
|-------------|--------------|
| AC811       | 8.5"x11"     |
| AC814       | 8.5"x14"     |
| AC1212      | 12"x12"      |
| AC1117      | 11"x17"      |
| AC-CUS      | Custom sizes |