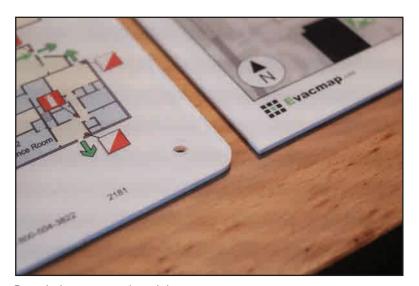

e**

3/16" acrylic plaque with Sintra backer

## **Specifications:**

- Sub-surface digital print to 1/8" acrylic
- Applied PVC backer (1/16") Sintra
- High durability artwork hermetically sealed
- UV cured eco friendly inks
- Outdoor/Indoor use
- Gloss or non-glare acrylic available
- CNC router cut pre-drilled, rounded corners
- Custom sizes

## **Mounting Options:**

- Pre-drilled holes for screws
- Pre-drilled holes with decorative screws & caps
- Pre-drilled holes for stand-off hardware
- VHB permanent mounting tape

## Colors:

- White

| Product No. | Dimensions   |
|-------------|--------------|
| AC811       | 8.5"x11"     |
| AC814       | 8.5"x14"     |
| AC1212      | 12"x12"      |
| AC1117      | 11"x17"      |
| AC-CUS      | Custom sizes |



★ Our Most Durable Plaque







Rounded corners and straight corners